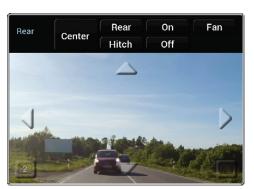

# **FUNCTIONS**

Control a variety of cabin, chassis, and house functions. Core controls include:

- Audio
- SiriusXM
- Phone
- Cameras