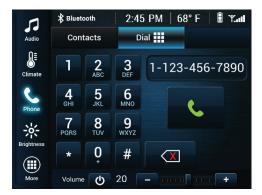

# **FUNCTIONS**

Control a variety of cabin, chassis, and house functions. Core controls include:

- Audio
- SiriusXM
- Phone
- Cameras

## **SPECIFICATIONS**

- High brightness anti-glare display available in 12.1" (16:10) or 15" (4:3)
- Quad core graphics processor CANbus (J1939 250k/500k or RV-C)
- Operating temperature -30°C to+70°C
- IP/digital camera display (analog supported via external encoder)
- 4 channel audio
- Audio input available from USB, Bluetooth, AM/FM radio, SiriusXM radio (tuner and subscription required), auxiliary input
- Configurable audio equalizer
- Hands-free voice calling with Bluetooth
- Climate controls may require custom interface development
- Leveling interface
- Control available for shades, mirrors, slides, steering column memory
- Control with joystick knob; customized hotkeys available

# "When you select Valid as a supplier, you get a partner that is committed to your long-term success."

Hands-free calling display