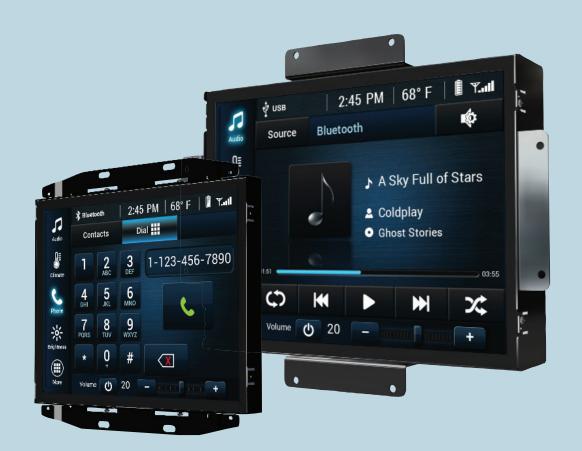

# Infotainment

The Valid Infotainment system offers a rich infotainment touchscreen experience.

## **FEATURES**

- Quad-core processor power supports a graphics engine similar to Tier 1 automotive applications.
- Wide operating temperature range.
- High native brightness display coupled with strengthened anti-glare glass ensures a durable, easyto-read experience.
- Valid Manufacturing is well-known for providing superior products and customer service. Our commitment to our customers continues long past product delivery.

## **SPECIFICATIONS**

- High brightness anti-glare display available in 12.1" (16:10) or 15" (4:3)
- Quad core graphics processor CANbus (J1939 250k/500k or RV-C)
- Operating temperature -30°C to+70°C
- IP/digital camera display (analog supported via external encoder)
- 4 channel audio
- Audio input available from USB, Bluetooth, AM/FM radio, SiriusXM radio (tuner and subscription required), auxiliary input
- Configurable audio equalizer
- Hands-free voice calling with Bluetooth
- Climate controls may require custom interface development
- Leveling interface
- Control available for shades, mirrors, slides, steering column memory
- Control with joystick knob; customized hotkeys available