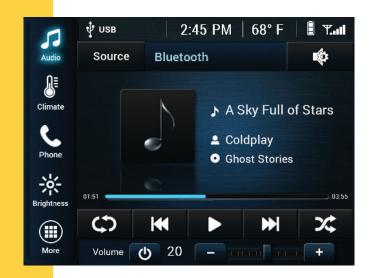

Audio display

Use the CCI to level your coach or check the rearview cameras.

If equipped with the Valid Trueline Leveling System.

Rotary knob/joystick can be configured as a secondary control as well as a unified connection to the Valid Graphical Instrument Cluster.