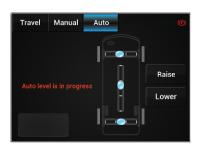

#### Other options\* may include:

- Leveling
- Climate
- Slides
- Mirrors
- Steering Column
- Settings

\*Additional options possible.

Contact us to discuss other concepts.

## **SPECIFICATIONS**

- High brightness anti-glare display available in 12.1" (16:10) or 15" (4:3)
- Quad core graphics processor CANbus (J1939 250k/500k or RV-C)
- Operating temperature -30°C to+70°C
- IP/digital camera display (analog supported via external encoder)
- 4 channel audio
- Audio input available from USB, Bluetooth, AM/FM radio, SiriusXM radio (tuner and subscription required), auxiliary input
- Configurable audio equalizer
- Hands-free voice calling with Bluetooth
- Climate controls may require custom interface development
- Leveling interface
- Control available for shades, mirrors, slides, steering column memory
- Control with joystick knob; customized hotkeys available