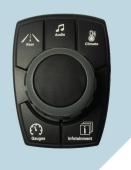

Audio display

Use the CCI to level your coach or check the rearview cameras.

If equipped with the Valid Trueline Leveling System.

Rotary knob/joystick can be configured as a secondary control as well as a unified connection to the Valid Graphical Instrument Cluster.

Five or six 'hot keys' surrounding the knob can be custom programmed and printed.