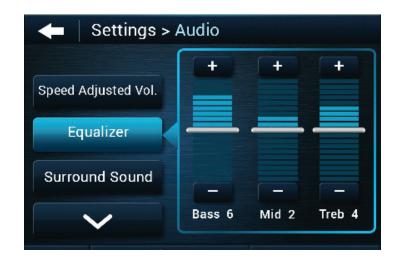

## **SPECIFICATIONS**

- High brightness anti-glare display available in 12.1" (16:10) or 15" (4:3)
- Quad core graphics processor CANbus (J1939 250k/500k or RV-C)
- Operating temperature -30°C to+70°C
- IP/digital camera display (analog supported via external encoder)
- 4 channel audio
- Audio input available from USB, Bluetooth, AM/FM radio, SiriusXM radio (tuner and subscription required), auxiliary input
- Configurable audio equalizer
- Hands-free voice calling with Bluetooth
- Climate controls may require custom interface development
- Leveling interface
- Control available for shades, mirrors, slides, steering column memory
- Control with joystick knob; customized hotkeys available