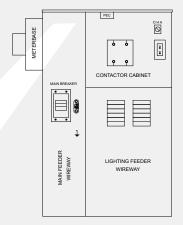

### **ADPFM**

This metered enclosure is mainly used for street lighting and is available in both aluminum and carbon steel construction. The enclosure comes complete with service-rated main breaker, distribution panel, photocell, HOA, and lighting-rated contactor and is sized to fit on a precast concrete base.

### Features / Specifications

- Marine-grade aluminum construction
- Service entrance rated main breaker rated at 22kAIC
- Lighting contactor, control wiring, and photo cell
- · Convenience receptacle and HOA switch
- Powder coated ASA 61 Grey
- NEMA 3R rated
- Front door has a padlockable, stainless steel, 3-point latch mechanism and gas shock door stays
- Deadfront wireways (conduit extensions not required)
- · Customer-specified breaker panel
- · Meter base mounted on side of enclosure

#### **Options**

- · Carbon steel construction
- Additional lighting contactors
- Flasher controls
- Stainless steel construction
- · Sub breakers as required
- Meter base
- Heater and thermostat
- Cooling fan with controls
- Up to 22kAIC rated sub-breakers