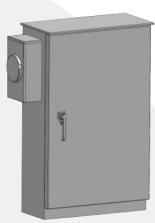

### **ADPFM**

This metered enclosure is mainly used for street lighting and is available in both aluminum and carbon steel construction. The enclosure comes complete with service-rated main breaker, distribution panel, photocell, HOA, and lighting-rated contactor and is sized to fit on a precast concrete base.

### Features / Specifications

- Marine-grade aluminum construction
- Service entrance rated main breaker rated at 22kAIC
- Lighting contactor, control wiring, and photo cell
- · Convenience receptacle and HOA switch
- Powder coated ASA 61 Grey
- NEMA 3R rated
- Front door has a padlockable, stainless steel, 3-point latch mechanism and gas shock door stays
- Deadfront wireways (conduit extensions not required)
- · Customer-specified breaker panel
- · Meter base mounted on side of enclosure