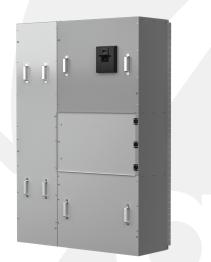

## **BC HYDRO CUSTOMER SERVICE FEED**

## **BCH-BBS**

This Type 1 assembly is certified for use as a fully assembled feeder to comply with BC Hydro requirements for secondary three-phase services up to 1600A

## Features / Specifications

- Galvanized steel construction
- CSA Type 1 rated
- Bottom entry
- Service entrance rated main breaker
- Compliant with BCH ES54 S2-01 rev. 10
- 600V rated
- Complete factory wiring for line and load lugs

## Options

- Single Phase
- 240V rated
- Lower interrupt ratings
- Powder coat paint
- Meter base

**Isometric View** 

Front View Covers Removed

| PART NUMBER    | MAIN BREAKER | DIMENSIONS |       |       |
|----------------|--------------|------------|-------|-------|
|                |              | н          | W     | D     |
| BCH-BBS-400-3  | 400A         | 68 in      | 44 in | 14 in |
| BCH-BBS-600-3  | 600A         | 68 in      | 50 in | 14 in |
| BCH-BBS-800-3  | 400A         | 75 in      | 52 in | 17 in |
| BCH-BBS-1200-3 | 1200A        | 75 in      | 60 in | 19 in |
| BCH-BBS-1600-3 | 1600A        | 75 in      | 63 in | 19 in |