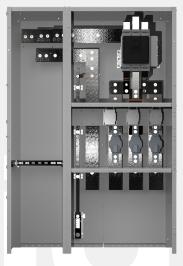

## Options

- Single Phase
- 240V rated
- Lower interrupt ratings
- Powder coat paint
- Meter base

**Isometric View** 

Front View Covers Removed

| PART NUMBER    | MAIN BREAKER | DIMENSIONS |       |       |
|----------------|--------------|------------|-------|-------|
|                |              | н          | W     | D     |
| BCH-BBS-400-3  | 400A         | 68 in      | 44 in | 14 in |
| BCH-BBS-600-3  | 600A         | 68 in      | 50 in | 14 in |
| BCH-BBS-800-3  | 400A         | 75 in      | 52 in | 17 in |
| BCH-BBS-1200-3 | 1200A        | 75 in      | 60 in | 19 in |
| BCH-BBS-1600-3 | 1600A        | 75 in      | 63 in | 19 in |