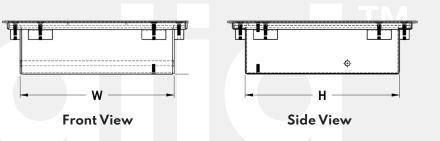

## **Optional**

- · Engraved lid
- · Security screws
- Back panel
- Ground studs
- Custom powder coat colours

| PART NUMBER | HEIGHT | WIDTH | DEPTH | MATERIAL |
|-------------|--------|-------|-------|----------|
| CIPS121204  | 12 in  | 12 in | 4 in  | ALUMINUM |
| CIPS121207  | 12 in  | 12 in | 7 in  | ALUMINUM |
| CIPS180807  | 18 in  | 8 in  | 7in   | ALUMINUM |
| CIPS181207  | 18 in  | 12 in | 7 in  | ALUMINUM |