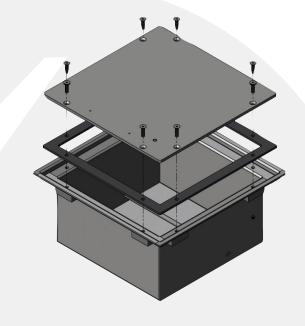

## **CIPS**

This cast-in-place box is used in applications for installation in sidewalks or walls where power, distribution, and controls are required in an aesthetically-appealing environment.

## Features / Specifications

- Aluminum construction
- CSA Type 3R rated
- · Used for sidewalk or wall mounting
- 1/4-in. thick screw down lid with flush screws
- · Stainless Steel hardware
- Powder coated PC101 (ASA61) Grey
- · ETL certified to applicable CSA and UL standards

## **Optional**

- · Engraved lid
- · Security screws
- Back panel
- Ground studs
- Custom powder coat colours

| PART NUMBER | HEIGHT | WIDTH | DEPTH | MATERIAL |
|-------------|--------|-------|-------|----------|
| CIPS121204  | 12 in  | 12 in | 4 in  | ALUMINUM |
| CIPS121207  | 12 in  | 12 in | 7 in  | ALUMINUM |
| CIPS180807  | 18 in  | 8 in  | 7in   | ALUMINUM |
| CIPS181207  | 18 in  | 12 in | 7 in  | ALUMINUM |