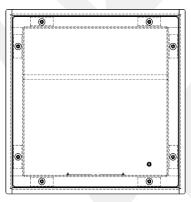

## Features / Specifications

- Aluminum construction
- CSA Type 3R rated
- · Used for sidewalk or wall mounting
- 1/4-in. thick screw down lid with flush screws
- · Stainless Steel hardware
- Powder coated PC101 (ASA61) Grey
- · ETL certified to applicable CSA and UL standards

## **Optional**

- · Engraved lid
- · Security screws
- Back panel
- Ground studs
- Custom powder coat colours

| PART NUMBER | HEIGHT | WIDTH | DEPTH | MATERIAL |
|-------------|--------|-------|-------|----------|
| CIPS121204  | 12 in  | 12 in | 4 in  | ALUMINUM |
| CIPS121207  | 12 in  | 12 in | 7 in  | ALUMINUM |
| CIPS180807  | 18 in  | 8 in  | 7in   | ALUMINUM |
| CIPS181207  | 18 in  | 12 in | 7 in  | ALUMINUM |