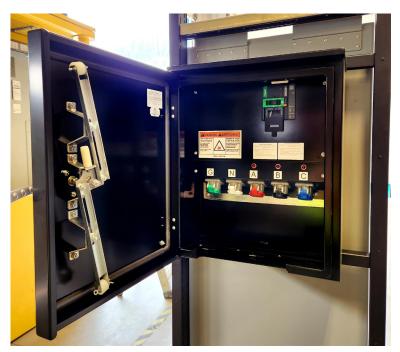

## **POWER WHERE YOU NEED IT!**

Whether you're powering lights, sound systems, catering equipment, phone chargers or video screens this user-friendly cam lock tie in provides the power for your needs.

Integrated main breaker provide isolation from your load and LED voltage indicators provide an additional level of safety as well as enhanced troubleshooting.

## **FEATURES**

- Standard size is 26" tall x 24" wide x 12"deep
- Marine-grade aluminum construction
- Type 3R rated
- Hinged door with pour-in-place gasket
- Pad-lockable, stainless steel 3-point handle
- Colour-coded cam-lock connectors