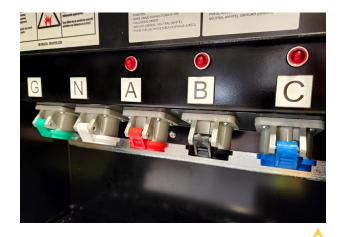

## **FEATURES**

- Standard size is 26" tall x 24" wide x 12"deep
- Marine-grade aluminum construction
- Type 3R rated
- Hinged door with pour-in-place gasket
- Pad-lockable, stainless steel 3-point handle
- Colour-coded cam-lock connectors

Type 3R Rated Enclosure

Cam-Lock Connections