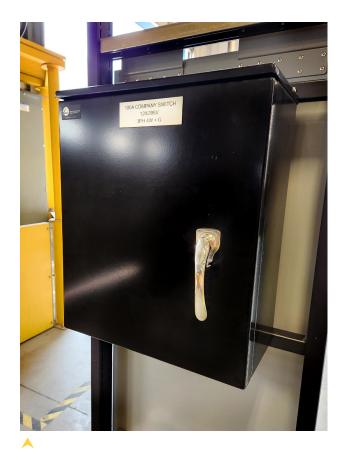

## **FEATURES**

- Standard size is 26" tall x 24" wide x 12"deep
- Marine-grade aluminum construction
- Type 3R rated
- Hinged door with pour-in-place gasket
- Pad-lockable, stainless steel 3-point handle
- Colour-coded cam-lock connectors

Type 3R Rated Enclosure

Cam-Lock Connections