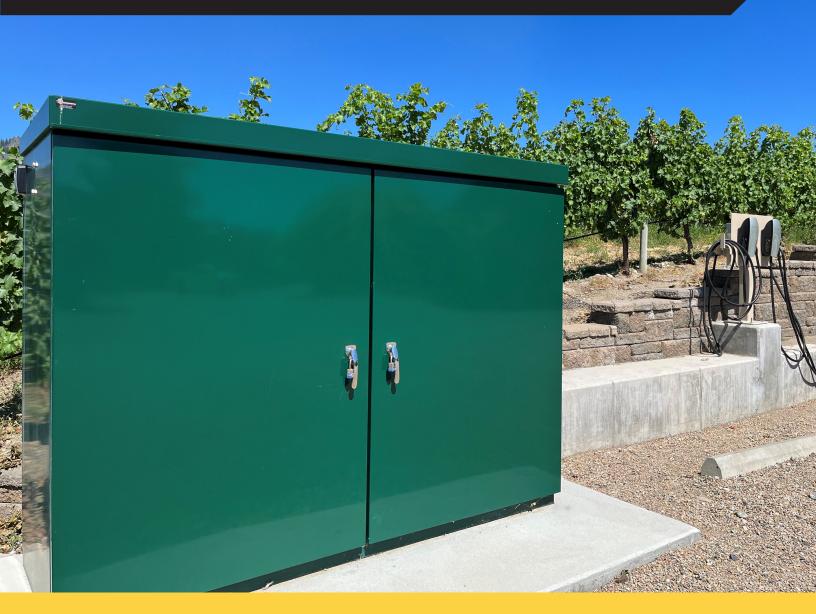

## **EV Charge Kiosks**

EV chargers can be susceptible to weather damage and vandalism. Valid's EV Charge Kiosks offer protection and convenient access in a solid, compact package.

Advanced Technology. Simple Solutions.

## **HIGHLIGHTS**

- **Weatherproof construction**
- Protection from vandalism
- Convenient accessibility

Compact kiosks in aesthetically-pleasing packages.

## **FEATURES**

- Single access point allows up to 3 individuals to use the charge station at a time
- Bottom access allows exterior doors to remain closed during charging process
- Slanted roof with rain gutter
- Marine-grade aluminium construction
- Padlockable stainless steel 3-point handle