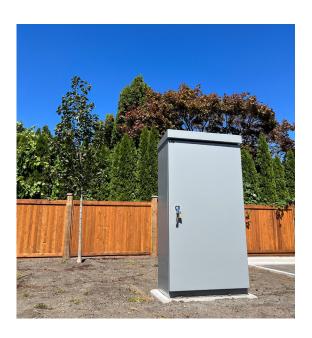

## **EV Charge Kiosks**

EV chargers can be susceptible to weather damage and vandalism. Valid's EV Charge Kiosks offer protection and convenient access in a solid, compact package.

Advanced Technology. Simple Solutions.

## **HIGHLIGHTS**

- **Weatherproof construction**
- Protection from vandalism
- Convenient accessibility

Compact kiosks in aesthetically-pleasing packages.

## **FEATURES**

- Single access point allows up to 3 individuals to use the charge station at a time
- Bottom access allows exterior doors to remain closed during charging process
- Slanted roof with rain gutter
- Marine-grade aluminium construction
- Padlockable stainless steel 3-point handle