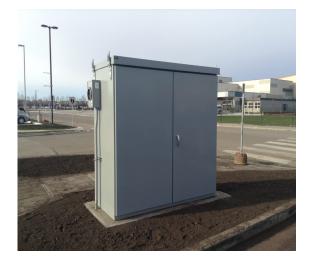

## **EV Charge Kiosks**

EV chargers can be susceptible to weather damage and vandalism. Valid's EV Charge Kiosks offer protection and convenient access in a solid, compact package.

Advanced Technology. Simple Solutions.

## **HIGHLIGHTS**

- **Weatherproof construction**
- Protection from vandalism
- Convenient accessibility

Compact kiosks in aesthetically-pleasing packages.

## **FEATURES**

- Single access point allows up to 3 individuals to use the charge station at a time
- Bottom access allows exterior doors to remain closed during charging process
- Slanted roof with rain gutter
- Marine-grade aluminium construction
- Padlockable stainless steel 3-point handle