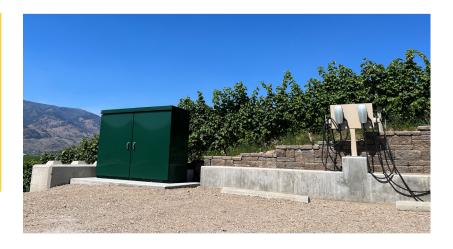

## **EV Charge Kiosks**

EV chargers can be susceptible to weather damage and vandalism. Valid's EV Charge Kiosks offer protection and convenient access in a solid, compact package.

Advanced Technology. Simple Solutions.

## **HIGHLIGHTS**

- **Weatherproof construction**
- Protection from vandalism
- Convenient accessibility

Compact kiosks in aesthetically-pleasing packages.

## **FEATURES**

- Single access point allows up to 3 individuals to use the charge station at a time
- Bottom access allows exterior doors to remain closed during charging process
- Slanted roof with rain gutter
- Marine-grade aluminium construction
- Padlockable stainless steel 3-point handle