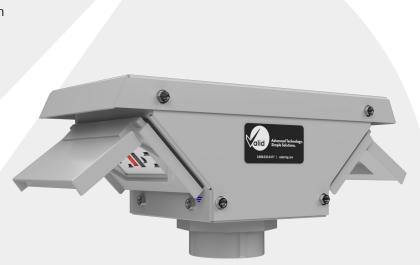

## **SLOPED RECEPTACLE HEAD WITH 2-INCH HUB**

## **EVETx-GFI-SR**

This pedestal head provides a simple solution for parking lot power by attaching to 2-inch threaded conduit. The 45-degree sloped design provides protection as required in the 2012 CEC. Galvanized steel construction provides additional corrosion protection.

## Features / Specifications

- · CSA Type 3R rated
- Drip-lip provides additional weather protection
- · 2-in bullet hub to attach to threaded conduit
- Galvanized steel construction
- Mini-breaker protection where required
- Head with bottom hole only (add -NH to P/N)
- PC101 Grey powder coat finish
- · Ground lug