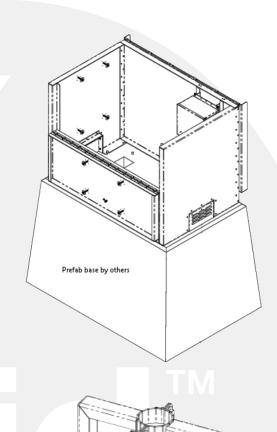

## **HRV**

The Air Valve Enclosure is designed to provide both front and top access to an air valve installation. The certified assembly includes the main and branch breaker as well as pipe clamp and heat trace cable.

### Features / Specifications

- 1/8 in. 5052 marine-grade aluminum
- CSA Type 3R rated
- Insulated with 1-1/2 ft foil-back insulation
- Stainless steel hinges
- · Removeable drainage/ventilation panel
- · Designed to fit on precast base
- PC101 Grey powder coat with PC119 anti-graffiti coating

### **Options**

- VWHC16146, Type 3R junction box 16 in. H x 14 in. W x 6 in. D
- 40 ft heat trace cable
- 1P 15A GFI breaker mounted in junction box
- · Pipe Clamp sized per part number

| BASE PART NUMBER | HEIGHT | WIDTH | DEPTH | COMES WITH 1 IN.<br>PIPE CLAMP | COMES WITH 2 IN.<br>PIPE CLAMP | COMES WITH 4 IN. PIPE CLAMP | COMES WITH 6 IN.<br>PIPE CLAMP |
|------------------|--------|-------|-------|--------------------------------|--------------------------------|-----------------------------|--------------------------------|
| HRV344227        | 34 in  | 42 in | 27 in | HRV344227-1                    | HRV344227-2                    | HRV344227-4                 | HRV344227-6                    |
| HRV344630        | 34 in  | 46 in | 30 in | HRV344630-1                    | HRV344630-2                    | HRV344630-4                 | HRV344630-6                    |
| HRV604630        | 60 in  | 46 in | 30 in | HRV604630-1                    | HRV604630-2                    | HRV604630-4                 | HRV604630-6                    |