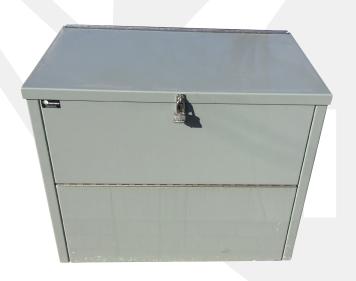

## **HRV**

The Air Valve Enclosure is designed to provide both front and top access to an air valve installation. The certified assembly includes the main and branch breaker as well as pipe clamp and heat trace cable.

### Features / Specifications

- 1/8 in. 5052 marine-grade aluminum
- CSA Type 3R rated
- Insulated with 1-1/2 ft foil-back insulation
- Stainless steel hinges
- · Removeable drainage/ventilation panel
- · Designed to fit on precast base
- PC101 Grey powder coat with PC119 anti-graffiti coating