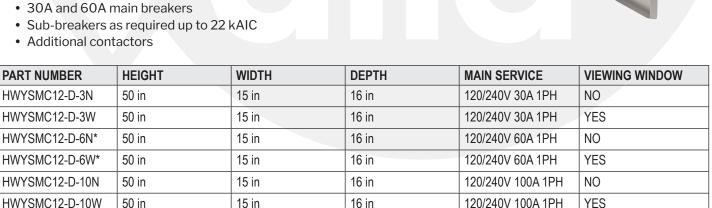

## Features / Specifications

- 304 stainless steel construction
- · Service entrance rated
- CSA Type 3R rated
- · Overhead or underground service applications
- Hand-Off-Auto photocell bypass switch
- · Lock-out tab on main breaker
- Mounting hardware and conduit fittings included
- 200A meter base
- 12 cct panel
- 120/240 VAC 1 phase
- 10 kAIC rated
- 60A main breaker (standard)
- Flip-up, padlockable cover meter section
- Padlockable swing door on distribution section
- 11/4-in. conduit entry and 2-in. pole access on back
- Pole bracket designed for bolt or band-on installation
- Contactors and controls section for up to two 4-pole contactors or flashers
- · Listed on BC MOT&I recognized products list