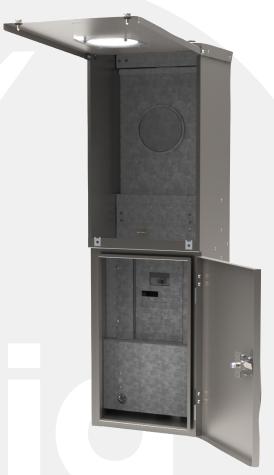

## HIGHWAY METER CABINET AND SERVICE PANEL HWYSMC12

The HWYSMC12 Combination Meter Cabinet and Service Panel is a pole-mount enclosure that includes a meter, service entrance rated main breaker panel, and an electrical device compartment. The padlockable flip-up cover enables easy access to the meterbase, while the breaker panel is accessed via a hinged door with padlockable handle. A Type 3R rating and stainless steel construction offer additional protection.

## Features / Specifications

- 304 stainless steel construction
- · Service entrance rated
- CSA Type 3R rated
- · Overhead or underground service applications
- Hand-Off-Auto photocell bypass switch
- · Lock-out tab on main breaker
- Mounting hardware and conduit fittings included
- 200A meter base
- 12 cct panel
- 120/240 VAC 1 phase
- 10 kAIC rated
- 60A main breaker (standard)
- Flip-up, padlockable cover meter section
- Padlockable swing door on distribution section
- 11/4-in. conduit entry and 2-in. pole access on back
- Pole bracket designed for bolt or band-on installation
- Contactors and controls section for up to two 4-pole contactors or flashers
- · Listed on BC MOT&I recognized products list