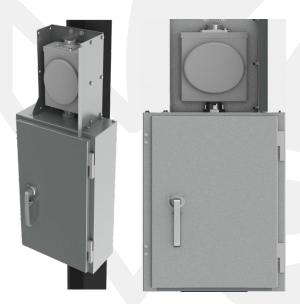

## HWYSP12-10S-M

This metered service panel is specifically designed to meet the minimum panel height requirements for BC Highways and the maximum meter height for BC Hydro. It is fed by an overhead service and is used on steel poles. The hinged padlockable door provides easy secured access.

#### Features / Specifications

- 304 stainless steel construction for service panel
- Dimensions of 37-in. H x 16-in. W x 7-in. D
- NEMA 3R rated
- · Service entrance rated
- 12CCT QO series Square D panel
- · Padlockable swing door
- · Photocell OHA switch
- · Lockout tab on main breaker
- 100A overhead feed CU only meter socket
- Reversible snowplow guard