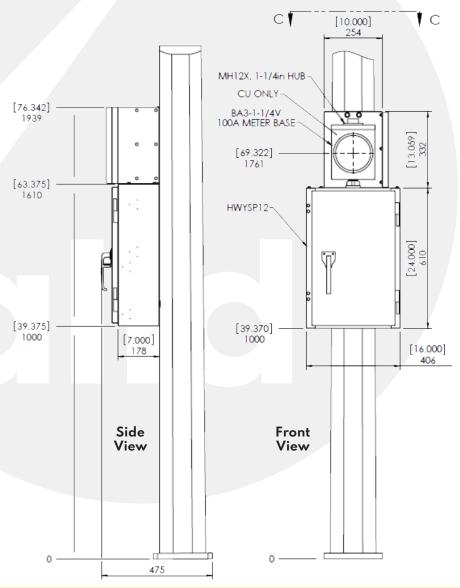

## HWYSP12-10S-M

This metered service panel is specifically designed to meet the minimum panel height requirements for BC Highways and the maximum meter height for BC Hydro. It is fed by an overhead service and is used on steel poles. The hinged padlockable door provides easy secured access.

#### Features / Specifications

- 304 stainless steel construction for service panel
- Dimensions of 37-in. H x 16-in. W x 7-in. D
- NEMA 3R rated
- · Service entrance rated
- 12CCT QO series Square D panel
- · Padlockable swing door
- · Photocell OHA switch
- · Lockout tab on main breaker
- 100A overhead feed CU only meter socket
- Reversible snowplow guard