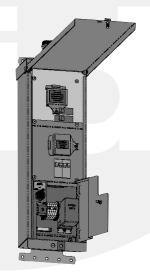

#### Features / Specifications

- 304 (#4) stainless steel construction
- NEMA 3R rated
- Service entrance rated
- Branch circuits
- · Lighting contactors in control section
- · Pole mount
- · Test switch
- · Padlockable cover
- Top photocell access
- · Mounting hardware and required fittings included
- 120/240 VAC 1 phase (01)
- 240/480 VAC 1 phase (02)
- 120/240 VAC 1 phase (03)
- 10,000 AIR
- ETL-certified to applicable CSA and UL standards

### **Options**

- Additional lighting contactors
- Sub-breakers as required

LCPSS-01 STREETLIGHT PANEL 240V

LCPSS-02 STREETLIGHT PANEL 480V

LCPSS-03 TRAFFIC/STREETLIGHT COMBINATION PANEL 240V