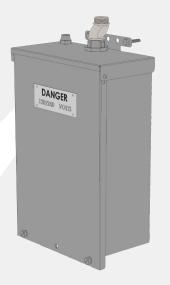

## **LCPSS**

This stainless steel multi-purpose lighting control panel offers extreme protection and is specifically designed for areas where corrosion is an issue. The compact footprint makes it easy to install and maintain, and the padlockable door offers added security.

### **Options**

- Additional lighting contactors
- Sub-breakers as required

LCPSS-01 STREETLIGHT PANEL 240V

LCPSS-02 STREETLIGHT PANEL 480V

LCPSS-03 TRAFFIC/STREETLIGHT COMBINATION PANEL 240V

# STAINLESS STEEL LIGHTING CONTROL PANEL

| PART NUMBER | HEIGHT    | WIDTH    | DEPTH  | MATERIAL        | VOLTAGE       |
|-------------|-----------|----------|--------|-----------------|---------------|
| LCPSS-01    | 20 in     | 14.5 in  | 7.5 in | STAINLESS STEEL | 120/240V 1 PH |
| LCPSS-02    | 33 in     | 14.5 in  | 7.5 in | STAINLESS STEEL | 240/480V 1 PH |
| LCPSS-03    | 22 1/4 in | 7 3/4 in | 5 in   | STAINLESS STEEL | 120/240V 1 PH |