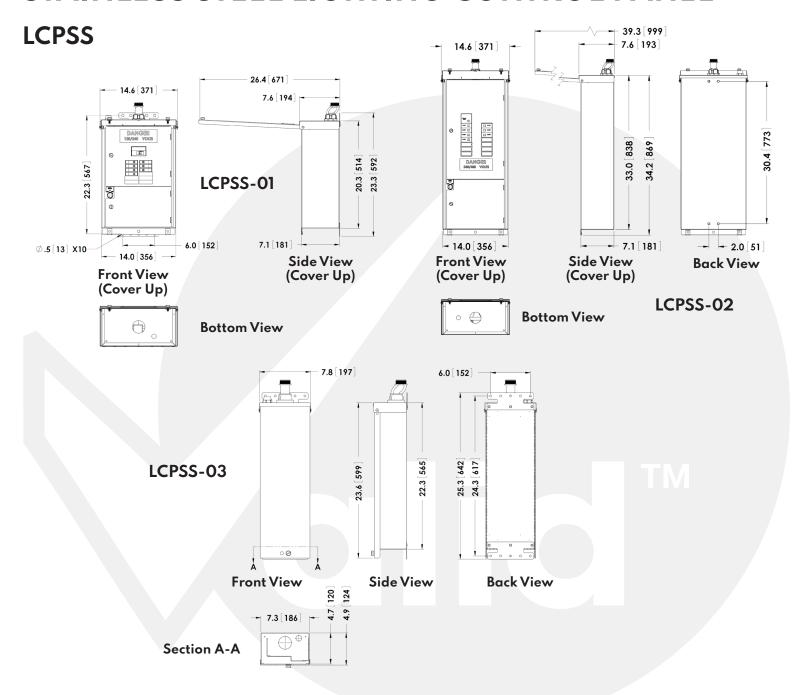

# STAINLESS STEEL LIGHTING CONTROL PANEL

| PART NUMBER | HEIGHT    | WIDTH    | DEPTH  | MATERIAL        | VOLTAGE       |
|-------------|-----------|----------|--------|-----------------|---------------|
| LCPSS-01    | 20 in     | 14.5 in  | 7.5 in | STAINLESS STEEL | 120/240V 1 PH |
| LCPSS-02    | 33 in     | 14.5 in  | 7.5 in | STAINLESS STEEL | 240/480V 1 PH |
| LCPSS-03    | 22 1/4 in | 7 3/4 in | 5 in   | STAINLESS STEEL | 120/240V 1 PH |