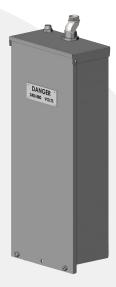

## **LCPSS**

This stainless steel multi-purpose lighting control panel offers extreme protection and is specifically designed for areas where corrosion is an issue. The compact footprint makes it easy to install and maintain, and the padlockable door offers added security.

### **Options**

- Additional lighting contactors
- Sub-breakers as required

LCPSS-01 STREETLIGHT PANEL 240V

LCPSS-02 STREETLIGHT PANEL 480V

LCPSS-03 TRAFFIC/STREETLIGHT COMBINATION PANEL 240V

# STAINLESS STEEL LIGHTING CONTROL PANEL

| PART NUMBER | HEIGHT    | WIDTH    | DEPTH  | MATERIAL        | VOLTAGE       |
|-------------|-----------|----------|--------|-----------------|---------------|
| LCPSS-01    | 20 in     | 14.5 in  | 7.5 in | STAINLESS STEEL | 120/240V 1 PH |
| LCPSS-02    | 33 in     | 14.5 in  | 7.5 in | STAINLESS STEEL | 240/480V 1 PH |
| LCPSS-03    | 22 1/4 in | 7 3/4 in | 5 in   | STAINLESS STEEL | 120/240V 1 PH |