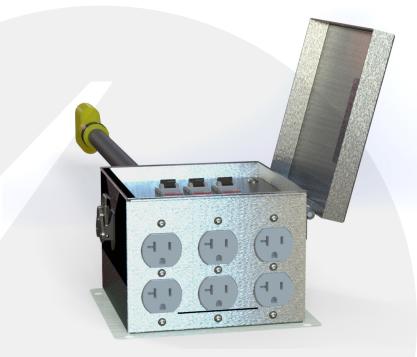

## **MDE - 3X20**

Valid's high-quality distribution units are built for the rigor of the film and entertainment industry. Valid offers a variety of connectors based on local requirements across North America, all housed in a durable, versatile enclosure that is Type 1R rated.

## Features / Specifications

- Marine-grade aluminum construction
- CSA Type 1R rated
- Hinged door with pour-in-place gasket
- Colour-coded connectors for temporary connections
- · Logo etching