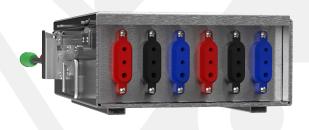

## Features / Specifications

- Marine-grade aluminum construction
- CSA Type 3R rated
- Hinged door with pour-in- place gasket
- Colour-coded connectors for temporary connections
- Logo etching

## **Options**

- Carbon or stainless steel construction
- Over-current protection
- · Custom sizes, materials, and colours
- GFCI

MDE 6 x 60

| PART NUMBER | HEIGHT | WIDTH | DEPTH | MAIN BREAKER AMPERAGE |
|-------------|--------|-------|-------|-----------------------|
| MDE - 1x60  | 4.5 in | 10 in | 5 in  | 60 amp                |
| MDE - 3x60  | 5 in   | 15 in | 12 in | 60 amp                |
| MDE - 6x60  | 6 in   | 15 in | 12 in | 60 amp                |