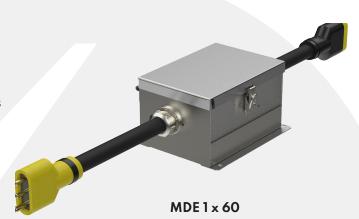

## **MDE - 60 AMP**

Valid's high-quality distribution units are built for the rigor of the film and entertainment industry. Valid offers a variety of connectors based on local requirements across North America, all housed in a durable, versatile enclosure that is Type 3R rated.

## **Options**

- Carbon or stainless steel construction
- Over-current protection
- · Custom sizes, materials, and colours
- GFCI

MDE 6 x 60

| PART NUMBER | HEIGHT | WIDTH | DEPTH | MAIN BREAKER AMPERAGE |
|-------------|--------|-------|-------|-----------------------|
| MDE - 1x60  | 4.5 in | 10 in | 5 in  | 60 amp                |
| MDE - 3x60  | 5 in   | 15 in | 12 in | 60 amp                |
| MDE - 6x60  | 6 in   | 15 in | 12 in | 60 amp                |