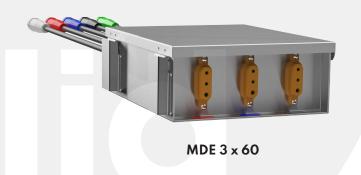

## **Options**

- Carbon or stainless steel construction
- Over-current protection
- · Custom sizes, materials, and colours
- GFCI

MDE 6 x 60

| PART NUMBER | HEIGHT | WIDTH | DEPTH | MAIN BREAKER AMPERAGE |
|-------------|--------|-------|-------|-----------------------|
| MDE - 1x60  | 4.5 in | 10 in | 5 in  | 60 amp                |
| MDE - 3x60  | 5 in   | 15 in | 12 in | 60 amp                |
| MDE - 6x60  | 6 in   | 15 in | 12 in | 60 amp                |