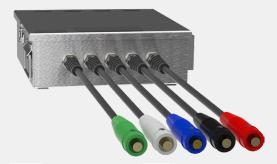

## **MDE SOCA**

Valid's high-quality SOCA distribution units are built for the rigor of the film and entertainment industry. Valid offers a variety of connectors based on local requirements across North America, all housed in a durable, versatile enclosure for stage lighting.

## Features / Specifications

- Marine-grade aluminum construction
- CSA Type 3R rated
- · Hinged door with pour-in-place gasket
- Colour-coded connectors for temporary connections
- · Logo etching

- · Carbon or stainless steel construction
- Over-current protection
- Custom sizes, materials, and colours