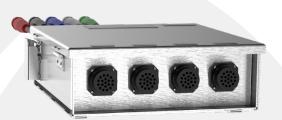

## **MDE SOCA**

Valid's high-quality SOCA distribution units are built for the rigor of the film and entertainment industry. Valid offers a variety of connectors based on local requirements across North America, all housed in a durable, versatile enclosure for stage lighting.

## Features / Specifications

- Marine-grade aluminum construction
- CSA Type 3R rated
- · Hinged door with pour-in-place gasket
- Colour-coded connectors for temporary connections
- · Logo etching

- · Carbon or stainless steel construction
- Over-current protection
- Custom sizes, materials, and colours

**MDE SOCA** 

| PART NUMBER | HEIGHT | WIDTH | DEPTH | MAIN BREAKER AMPERAGE |
|-------------|--------|-------|-------|-----------------------|
| MDE - SOCA  | 15 in  | 15 in | 5 in  | 20amp                 |