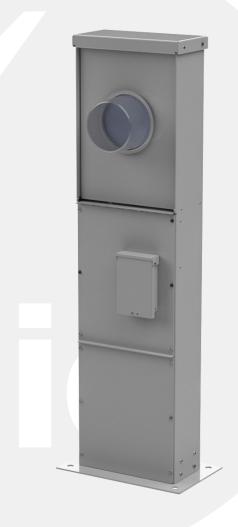

## MHPED-PM-BS2-200

The design of this single phase pad-mount metered pedestal has been updated to comply with the ES54 S1-04.06 BC Hydro metering standard issued in November 2022. Changes include a new height of 48 inches as well as a 22kAIC rated main breaker.

### Features / Specifications

- · Galvanized steel construction
- CSA Type 3R rated
- · Service entrance rated
- · Padlockable main breaker
- · 200A 22kAIC rated main breaker
- BS2-INTCVBC meter-base: 200A, 4-jaw meter-base with isolated neutral
- Pad-mount design
- PC101 Grey powder coat finish