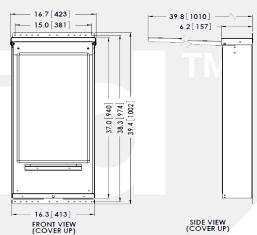

**PWC-01** 

**PWC-02** 

| PART NUMBER | HEIGHT    | WIDTH     | DEPTH    |
|-------------|-----------|-----------|----------|
| PWC-01      | 29 1/2 in | 16 5/8 in | 6 1/8 in |
| PWC-02      | 37 in     | 16 5/8 in | 6 1/8 in |