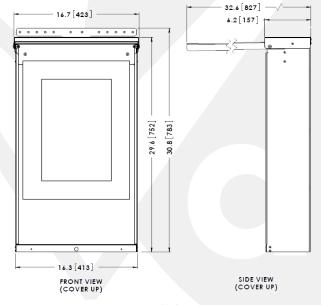

**PWC-01** 

**PWC-02** 

| PART NUMBER | HEIGHT    | WIDTH     | DEPTH    |
|-------------|-----------|-----------|----------|
| PWC-01      | 29 1/2 in | 16 5/8 in | 6 1/8 in |
| PWC-02      | 37 in     | 16 5/8 in | 6 1/8 in |