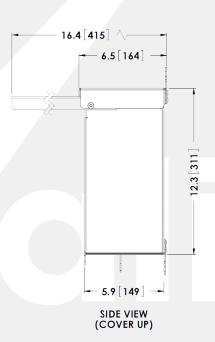

### Features / Specifications

- Marine-grade aluminum construction
- CSA Type 3R rated
- PC101 Grey powder coat finish
- · Padlockable cover
- 15A to 50A receptacles
- · All mounting hardware included
- Pole bracket designed for bolt or band-on installation
- 125/250V single-phase
- 10kAIC rated

365

14.4

ETL-certified to applicable CSA and UL standards