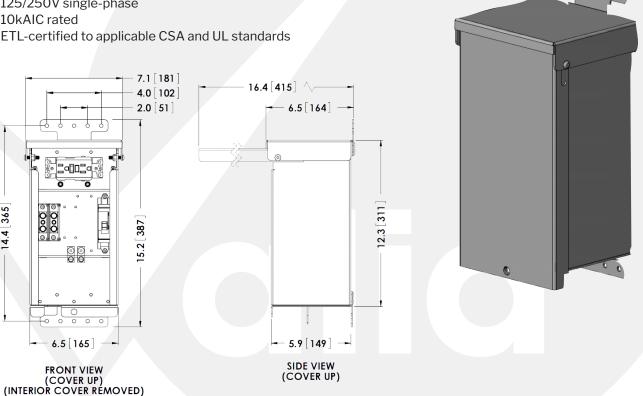

### Features / Specifications

- Marine-grade aluminum construction
- CSA Type 3R rated
- PC101 Grey powder coat finish
- · Padlockable cover
- 15A to 50A receptacles
- · All mounting hardware included
- Pole bracket designed for bolt or band-on installation
- 125/250V single-phase
- 10kAIC rated

365

14.4

ETL-certified to applicable CSA and UL standards

#### **Options**

- · Loop feed distribution lugs
- Custom powder coat colours available

| PART#     | HEIGHT | WIDTH  | DEPTH   | MATERIAL | MAIN BREAKER | RECEPTACLE     |
|-----------|--------|--------|---------|----------|--------------|----------------|
| RWA 12015 | 14 in  | 6.5 in | 6.25 in | ALUMINUM | 15A 1P       | 15A GFI DUPLEX |
| RWA 12020 | 14 in  | 6.5 in | 6.25 in | ALUMINUM | 20A 1P       | 20A GFI DUPLEX |
| RWA 12030 | 18 in  | 8 in   | 8 in    | ALUMINUM | 30A 2P       | 30A 120/240V   |
| RWA 12050 | 18 in  | 8 in   | 8 in    | ALUMINUM | 50A 2P       | 50A 120/240V   |