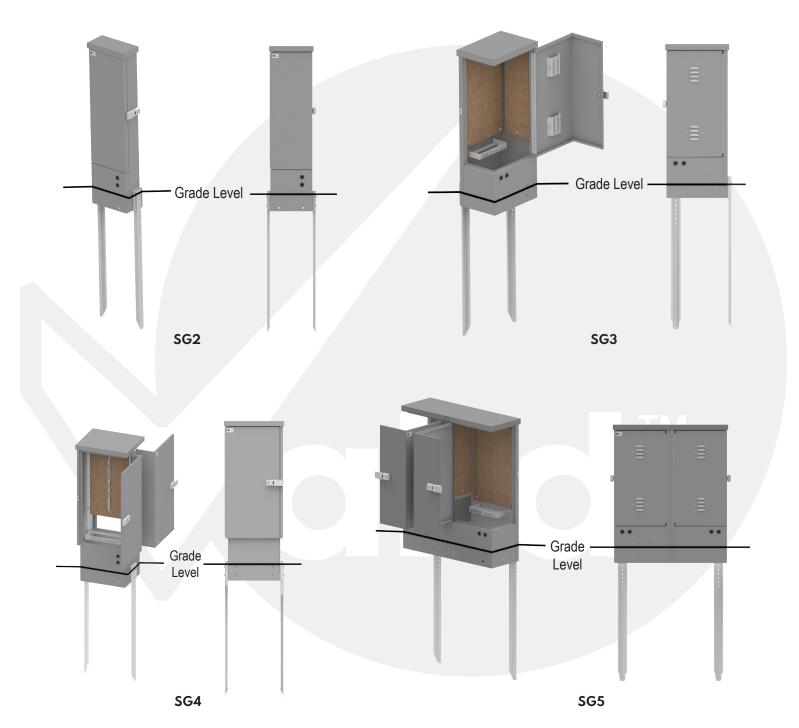

### SG

This family of Telecom Termination Pedestals is an easily installed pedestal ideal for TV, cable, and telephone, as well as fibre optics and cross-connect applications. These direct-burial pedestals with ground stakes are available in single and double-door designs as well as back-to-back configuration. The 14-gauge galvanized steel body construction offers additional corrosion resistance. PC116 Telco Green powder coat paint offers a durable finish.

#### Features / Specifications

- 14-gauge galvanized steel construction
- · Padlockable hasp
- · Ground stakes with mounting hardware included
- 5/8-in plywood panel
- Ground bar termination
- · Louvers with filtered ventilation
- PC116 Telco Green powder coat finish

#### **Options**

- Concrete pad-mount
- Custom powder coat colours

| PART NUMBER | DESCRIPTION               | NUMBER OF MOUNTING STAKES | DIMENSIONS |         |          |
|-------------|---------------------------|---------------------------|------------|---------|----------|
|             |                           |                           | Н          | W       | D        |
| SG-2        | SINGLE-SIDED, SINGLE-DOOR | 2                         | 48 in      | 13 in   | 6.5 in   |
| SG-3        | SINGLE-SIDED, SINGLE-DOOR | 2                         | 42 in      | 17.5 in | 12.25 in |
| SG-4        | DOUBLE-SIDED, SINGLE-DOOR | 2                         | 49 in      | 18.5 in | 15.25 in |
| SG-5        | SINGLE-SIDED, DOUBLE-DOOR | 2                         | 42 in      | 35 in   | 12.25 in |
| SG-6        | SINGLE-SIDED, DOUBLE-DOOR | 3                         | 72.5 in    | 32.5 in | 15.25 in |