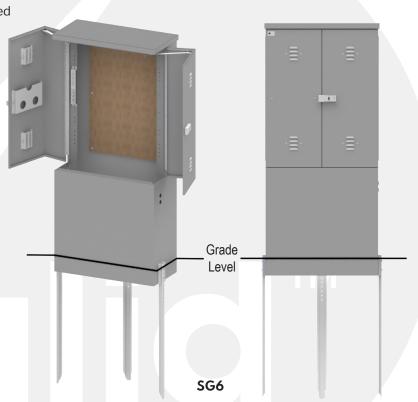

### SG

This family of Telecom Termination Pedestals is an easily installed pedestal ideal for TV, cable, and telephone, as well as fibre optics and cross-connect applications. These direct-burial pedestals with ground stakes are available in single and double-door designs as well as back-to-back configuration. The 14-gauge galvanized steel body construction offers additional corrosion resistance. PC116 Telco Green powder coat paint offers a durable finish.

#### Features / Specifications

- 14-gauge galvanized steel construction
- · Padlockable hasp
- · Ground stakes with mounting hardware included
- 5/8-in plywood panel
- Ground bar termination
- · Louvers with filtered ventilation
- PC116 Telco Green powder coat finish

#### **Options**

- Concrete pad-mount
- Custom powder coat colours

| PART NUMBER | DESCRIPTION               | NUMBER OF MOUNTING STAKES | DIMENSIONS |         |          |
|-------------|---------------------------|---------------------------|------------|---------|----------|
|             |                           |                           | Н          | W       | D        |
| SG-2        | SINGLE-SIDED, SINGLE-DOOR | 2                         | 48 in      | 13 in   | 6.5 in   |
| SG-3        | SINGLE-SIDED, SINGLE-DOOR | 2                         | 42 in      | 17.5 in | 12.25 in |
| SG-4        | DOUBLE-SIDED, SINGLE-DOOR | 2                         | 49 in      | 18.5 in | 15.25 in |
| SG-5        | SINGLE-SIDED, DOUBLE-DOOR | 2                         | 42 in      | 35 in   | 12.25 in |
| SG-6        | SINGLE-SIDED, DOUBLE-DOOR | 3                         | 72.5 in    | 32.5 in | 15.25 in |