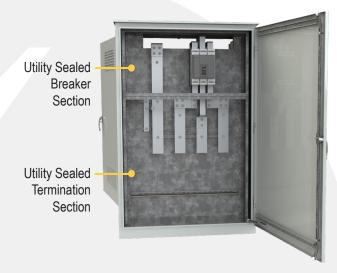

### **SMC**

The SMC Metered Service Centre is a free-standing back-to-back design with a compact footprint approved for use by Sask Power. The consumer section provides ample room for connecting loads to the busbars. The fully bussed unit is easily installed by both the utility service provider and customer.

#### Features / Specifications

- Steel construction
- CSA Type 3R rated
- · Back-to-back design
- Padlockable 3-point handle
- · Service entrance rated main breaker with lock-off
- · Ground bar
- Utility-approved CT enclosure
- · CT section pre-drilled and tapped
- · Fully bussed assembly
- 400 and 600A have 3 #6 to 350MCM lugs
- 800 and 100A have 4 #6 to 350 MCM lugs
- · Louvers with bug screen
- · Pad-mount design
- · Removable lifting ears
- PC101 Grey powder coat finish