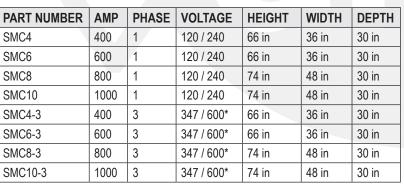

#### Features / Specifications

- Steel construction
- CSA Type 3R rated
- · Back-to-back design
- Padlockable 3-point handle
- · Service entrance rated main breaker with lock-off
- · Ground bar
- Utility-approved CT enclosure
- · CT section pre-drilled and tapped
- · Fully bussed assembly
- 400 and 600A have 3 #6 to 350MCM lugs
- 800 and 100A have 4 #6 to 350 MCM lugs
- · Louvers with bug screen
- · Pad-mount design
- · Removable lifting ears
- PC101 Grey powder coat finish