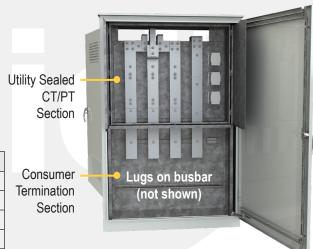

### **SMC**

The SMC Metered Service Centre is a free-standing back-to-back design with a compact footprint approved for use by Sask Power. The consumer section provides ample room for connecting loads to the busbars. The fully bussed unit is easily installed by both the utility service provider and customer.

#### Features / Specifications

- Steel construction
- CSA Type 3R rated
- · Back-to-back design
- Padlockable 3-point handle
- · Service entrance rated main breaker with lock-off
- · Ground bar
- Utility-approved CT enclosure
- · CT section pre-drilled and tapped
- · Fully bussed assembly
- 400 and 600A have 3 #6 to 350MCM lugs
- 800 and 100A have 4 #6 to 350 MCM lugs
- · Louvers with bug screen
- · Pad-mount design
- · Removable lifting ears
- PC101 Grey powder coat finish