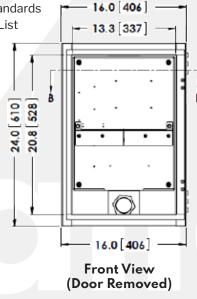

| Detail A |  |  |  |  |  |
|----------|--|--|--|--|--|

| PART NUMBER | HEIGHT | WIDTH | DEPTH | MATERIAL        |
|-------------|--------|-------|-------|-----------------|
| SPW01-UPS-A | 24 in  | 16 in | 12 in | ALUMINUM        |
| SPW01-UPS-S | 24 in  | 16 in | 12 in | STAINLESS STEEL |