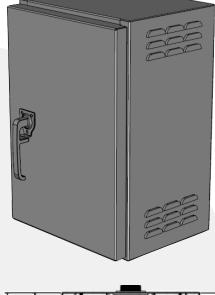

#### Features / Specifications

- 304 (#4) stainless or marine-grade aluminum construction
- Aluminum enclosures are powder coated PC101 Grey
- CSA type 3R rated
- · Padlockable stainless steel handle
- Pole-mounting holes on back
- · Hidden hinges for added security
- · UPS vented shelf
- · 2-in chase nipples
- · Full aluminum back panel
- Pole wiring access hole and chase nipple
- · All mounting hardware included
- ETL certified to applicable CSA and UL standards
- Listed on BC MOTI Recognized Products List

#### **Benefits**

This 'mini' style UPS cabinet is used at small intersections or railway crossings. With the filtered louvers, fitted shelf, and compact design, this cabinet exceeds the requirements for an outdoor-rated UPS cabinet.