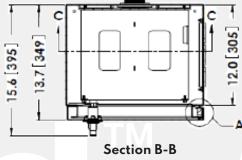

| Detail A |  |  |  |  |  |
|----------|--|--|--|--|--|

| PART NUMBER | HEIGHT | WIDTH | DEPTH | MATERIAL        |
|-------------|--------|-------|-------|-----------------|
| SPW01-UPS-A | 24 in  | 16 in | 12 in | ALUMINUM        |
| SPW01-UPS-S | 24 in  | 16 in | 12 in | STAINLESS STEEL |