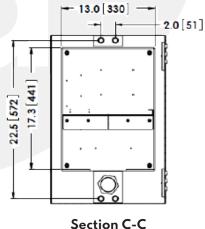

| Detail A |  |  |  |  |  |
|----------|--|--|--|--|--|

| PART NUMBER | HEIGHT | WIDTH | DEPTH | MATERIAL        |
|-------------|--------|-------|-------|-----------------|
| SPW01-UPS-A | 24 in  | 16 in | 12 in | ALUMINUM        |
| SPW01-UPS-S | 24 in  | 16 in | 12 in | STAINLESS STEEL |