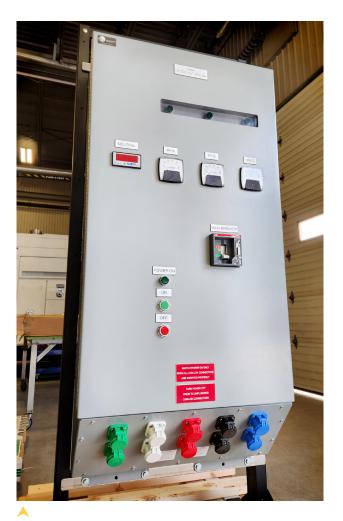

## **POWERING FILM PRODUCTIONS**

Phase power monitoring and balancing is done through the integrated LED's and easy to read displays, phase imbalances are displayed through the neutral monitoring device. The main breaker provides isolation to the load and the contactor provides additional control and protection for the downstream load.

## **FEATURES**

- Marine-grade aluminum construction
- Type 3R rated
- Indicator lights to identify there is active power on each phase
- 3 Analog ammeters display active current for phases A, B and C
- Digital Ammeter displays active current for neutral
- Main breaker with lock-off safety
- Colour-coded Cam-lock connectors

Type 3R rated enclosure

Meters to display power and current

Cam-lock connections