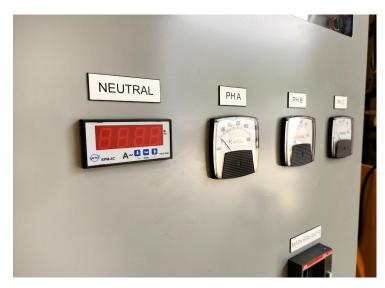

## **POWERING FILM PRODUCTIONS**

Phase power monitoring and balancing is done through the integrated LED's and easy to read displays, phase imbalances are displayed through the neutral monitoring device. The main breaker provides isolation to the load and the contactor provides additional control and protection for the downstream load.

## **FEATURES**

- Marine-grade aluminum construction
- Type 3R rated
- Indicator lights to identify there is active power on each phase
- 3 Analog ammeters display active current for phases A, B and C
- Digital Ammeter displays active current for neutral
- Main breaker with lock-off safety
- Colour-coded Cam-lock connectors

Type 3R rated enclosure

Meters to display power and current

Cam-lock connections