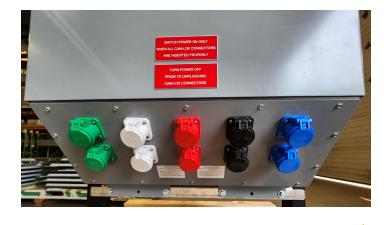

## **FEATURES**

- Marine-grade aluminum construction
- Type 3R rated
- Indicator lights to identify there is active power on each phase
- 3 Analog ammeters display active current for phases A, B and C
- Digital Ammeter displays active current for neutral
- Main breaker with lock-off safety
- Colour-coded Cam-lock connectors

Type 3R rated enclosure

Meters to display power and current

Cam-lock connections