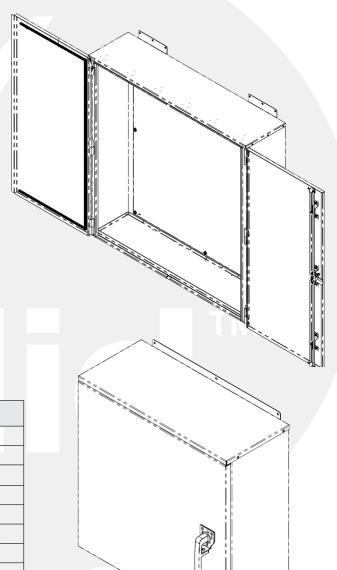

## WEATHERPROOF METER CABINETS WITH 3-POINT LATCH

## **SWM**

The SWM meter cabinet is used in outdoor applications for protection of metering transformers from rain, sleet, and snow. These enclosures are rated Type 3R and manufactured with galvanized steel for additional corrosion protection. Steel backpans are standard for ease of mounting equipment. The cabinets are powder coated with PC101 (ANSI 61) Grey.

## Features / Specifications

- · Galvanized steel construction
- Pour-in-place gasket
- CSA Type 3R rated
- Top and bottom wall-mount ears
- White steel backpan
- Drip cover
- · Hinged door(s) with gasket
- Padlockable 3-point latch
- · PC101 (ANSI 61) Grey powder coat finish
- Custom sizes, material, and colour available