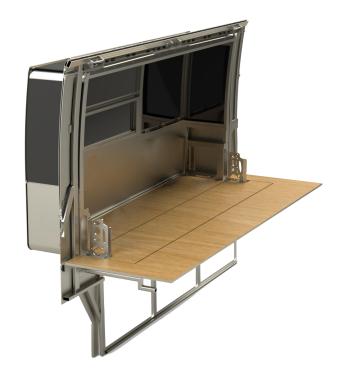

A premium flat floor slideout option that is currently used in primarily in high end class A motorhomes.

- Lightweight aluminum construction
- Full pneumatic air seal with wiper
- Electric gear motors
- Low friction precision linear bearings
- Pneumatic and electric control system
- Touchscreen interface
- Compatible with RVC network

#### THE PERFECT FIT

This innovative design is built to suit, offering full customization of height, depth, and width.

Unlike traditional systems, it eliminates the risk of damaging leaks by removing bulky hydraulic components.

Durable aluminum frame ensures longevity, while a pneumatic seal system provides superior weather protection.

With low-friction precision, it sets a new standard for stable, reliable room extensions.

# **OPTIONS**

- Available in Flush Floor and Raised Floor configurations
- Specialty / Command Vehicles / Luxury and Corporate Coaches
- Single / Dual / Triple / Quad configurations

Advanced Technology. Simple Solutions.