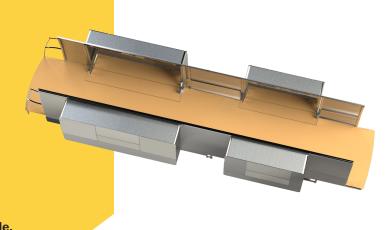

A premium flat floor slideout option that is currently used in primarily in high end class A motorhomes.

- Lightweight aluminum construction
- Full pneumatic air seal with wiper
- Electric gear motors
- Low friction precision linear bearings
- Pneumatic and electric control system
- Touchscreen interface
- Compatible with RVC network

#### THE PERFECT FIT

This innovative design is built to suit, offering full customization of height, depth, and width.

Unlike traditional systems, it eliminates the risk of damaging leaks by removing bulky hydraulic components.

Durable aluminum frame ensures longevity, while a pneumatic seal system provides superior weather protection.

With low-friction precision, it sets a new standard for stable, reliable room extensions.