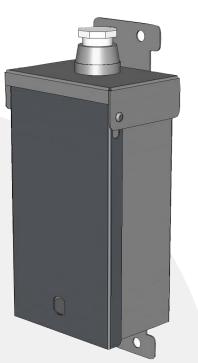

## **TELEPHONE DEMARCATION PANEL**

## **TDPS**

The TDPS Telephone Demarcation Panel is a convenient pole-mount compact enclosure with top and bottom cable entry points to enable a single access point for telephone connections.

The plywood backpan allows easy mounting of equipment. The enclosure and all connecting hardware are manufactured from stainless steel for superior corrosion protection.

## Features / Specifications

- Pole-mount design
- 304 (#4) stainless steel construction
- NEMA 3R rated
- Top and bottom cable entry
- Plywood backpan
- Flip-lid
- All mounting hardware supplied including 1-in bullet hub and 1-in threaded plug
- Bolt- or band on-style brackets