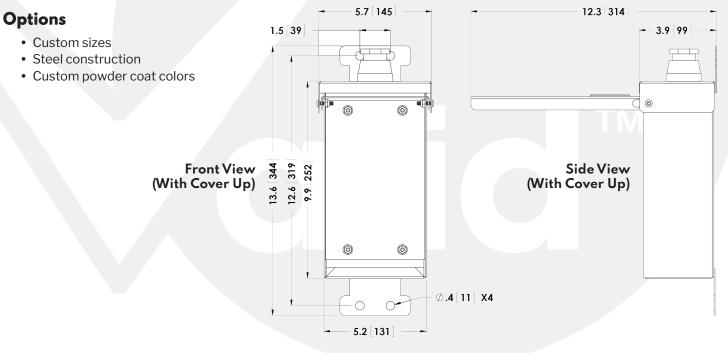

## Features / Specifications

- Pole-mount design
- 304 (#4) stainless steel construction
- NEMA 3R rated
- Top and bottom cable entry
- Plywood backpan
- Flip-lid
- All mounting hardware supplied including 1-in bullet hub and 1-in threaded plug
- Bolt- or band on-style brackets

| PART NUMBER | HEIGHT | WIDTH    | DEPTH    | MATERIAL        |
|-------------|--------|----------|----------|-----------------|
| TDPS-6-10-6 | 10 in  | 5 3/4 in | 3 7/8 in | STAINLESS STEEL |

Contact Valid for all available options.