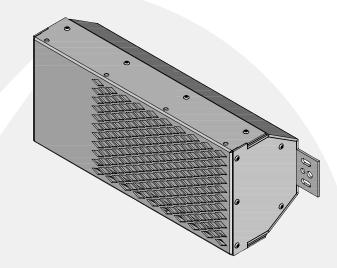

## TUNNEL LIGHT FIXTURE

This pedestrian tunnel light fixture is designed for the most demanding locations. It has a rugged outer steel guard and two layers of Lexan polycarbonate lenses, all housed in a welded aluminum enclosure. The fixture can withstand vandalism and still allow easy access to the lamp and ballast.

## Features / Specifications

- 4.5-mm aluminum construction
- 12-gauge steel guard
- 2-layered Lexan shield
- 70W HPS lamp and ballast
- Stainless steel security screws for end cap and guards
- · Dual element lamp included
- 120/208/240/277V