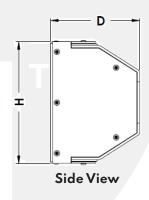

| PART NUMBER | HEIGHT   | WIDTH     | DEPTH |
|-------------|----------|-----------|-------|
| TLFA001     | 9 1/2 in | 21 1/4 in | 7 in  |