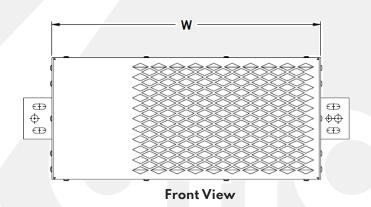

| PART NUMBER | HEIGHT   | WIDTH     | DEPTH |
|-------------|----------|-----------|-------|
| TLFA001     | 9 1/2 in | 21 1/4 in | 7 in  |