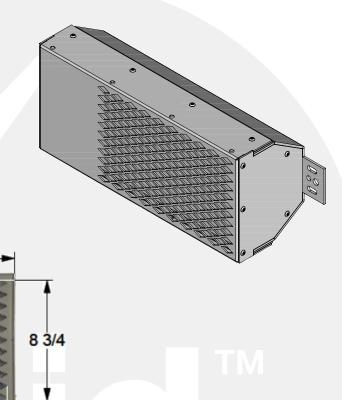

## TLF-LXX

This pedestrian tunnel light fixture is designed for the most demanding locations. It has a rugged outer steel guard and two layers of Lexan polycarbonate lenses, all housed in a welded aluminum enclosure. The fixture can withstand vandalism and still allow easy access to the lamp and ballast.

## Features / Specifications

- 4.5-mm aluminum construction
- 12-gauge steel guard

9 3/4

- · 2-layered Lexan shield
- 1 x 40W LED power supply
- 2 x 16-in LED fixtures with reflectors
- Stainless steel security screws for end cap and guards
- 10kA surge protection module

Dimensions in Inches

17 1/8-

21 3/8

| PART NUMBER | CONDUIT ENTRY    |
|-------------|------------------|
| TLF-L00     | NO CONDUIT HOLES |
| TLF-L01     | ONE END ONLY     |
| TLF-L11     | BOTH ENDS        |