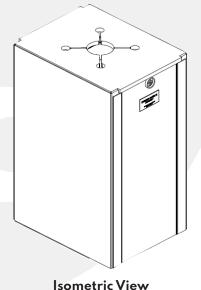

#### Features / Specifications - Service Pedestal

- Removable front and back doors
- Stainless steel captive penta bolts
- Top plate with mounting holes for pole base
- · Bottom flange with mounting holes