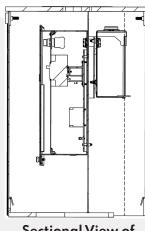

e with mounting holes

## Features / Specifications - Lighting Controller

- Steel construction
- CSA Type 3R rated
- Complete internal cover (no exposed energized parts)
- HOA switch
- 30A, 2P 600V lighting contactor
- 15A, 1P control system breaker
- · 30A, 1P breaker
- Power distribution blocks
- · Ground termination bar

|                                               | 0 HICO<br>0 HICO<br>0 HICO             |  |
|-----------------------------------------------|----------------------------------------|--|
|                                               | (##################################### |  |
|                                               | 0                                      |  |
| Lighting Controller<br>Front View (Cover Off) |                                        |  |





Sectional View of **Complete Unit**