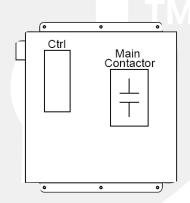

## Features / Specifications

- Steel construction
- CSA Type 3R rated
- Padlockable draw latch(es) on door
- Temperature controller with adjustable setpoint -34°C to 104°C (-30°F to 220°F)
- Standard 120/208V 3-phase
- 3-pole main contactor
- Temperature-sensing cable with weatherproof cover
- · Wall-mounted enclosure
- PC101 Grey powder coat finish

| PART NUMBER | MAIN CONTACTOR |
|-------------|----------------|
| VPC-AA-60   | 60A            |
| VPC-AA-75   | 75A            |
| VPC-AA-90   | 90A            |
| VPC-AA-115  | 115A           |
| VPC-AA-150  | 150A           |
| VPC-AA-185  | 185A           |
| VPC-AA-225  | 225A           |
| VPC-AA-265  | 265A           |