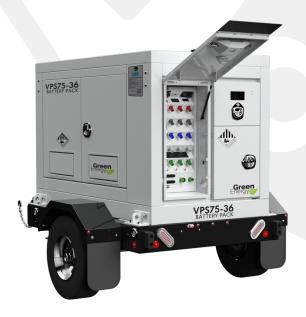

# Input Connections from Generator

1 set, 5 Wire Camlock Connection (3-phase + Neutral + Ground)

## **Output Connections**

5 Wire Camlock Connection (3-phase + Neutral + Ground)

NEMA 5-20R 20A @ 120VAC

Joy 60A or Bates 100A @ 120VAC

USB Fast-Charge Ports

#### **Additional Features**

E-Stop

**Exterior Panel Lights** 

2-Wire Auto Generator Start

Remote Monitoring

\*Design and features subject to change