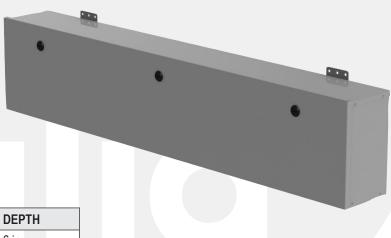

## **VWL**

The VWL weatherproof wireway is used in outdoor applications for protection from rain, sleet, and snow. The removable, hinged door allows easy access and additional safety by enabling the user to close the cover with one hand. These wireways are rated Type 3R, manufactured with galvanized steel for additional corrosion protection, and are finished with PC101 (ANSI 61) Grey polyester powder coat paint.

## Features / Specifications

- · Galvanized steel construction
- CSA Type 3R rated
- Pour-in-place gasket
- · Hinged lid with quarter turn fasteners
- Mounting ears
- PC101 (ANSI 61) Grey powder coat finish
- · Custom sizes, material, and colour available