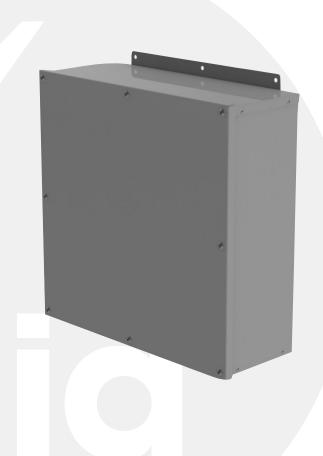

## **VWLA**

The VWLA junction box is used in outdoor applications for protection from rain, sleet, and snow. These enclosures are rated Type 3R and manufactured with marine-grade aluminum for additional corrosion protection.

## Features / Specifications

- Marine-grade aluminum construction
- CSA Type 3R rated
- Pour in place gasket
- · Wall mount ears top and bottom
- · Lift-off cover
- Natural finish
- Custom sizes, material, and colour available