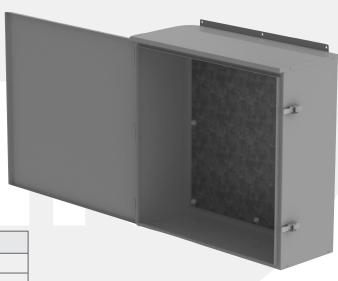

## **VWM**

The VWM meter cabinet is used in outdoor applications for protection of metering transformers from rain, sleet, and snow. These enclosures are rated Type 3R, manufactured with galvanized steel, and are finished with PC101 (ANSI 61) Grey powder coat paint for additional corrosion protection. Steel backpans are standard for ease of mounting equipment.

## Features / Specifications

- · Galvanized steel construction
- Pour-in-place gasket
- CSA Type 3R rated
- · Wall-mount ears top and bottom
- · Galvanized steel backpan
- Drip cover
- Hinged door with gasket (48 in with double door)
- Padlockable hasp (48 in with padlockable 3-point handle)
- PC101 (ANSI 61) Grey powder coat finish
- · Custom sizes, material, and colour available