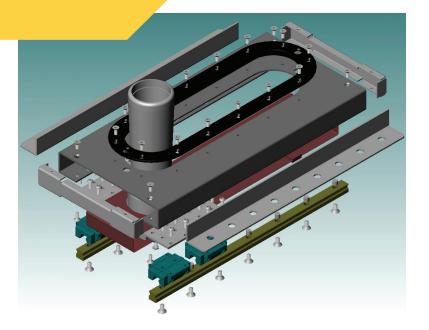

#### **FEATURES**

- 2 linear bearing carriages for smooth movement
- Mounting location provides a flush surface with additional leg room
- Modular design and access covers allow for quick replacement of worn parts
- Receiver sleeve threads snugly into the assembly base offering extra stability
- High performance, long-term seating in 3 different sizes with full complement of adjustment and suspension options

#### SPECIFICATIONS

- Base mount dimensions = 18" X 12.2"
- Chair slide receiver height = 7.5"
- 10" travel