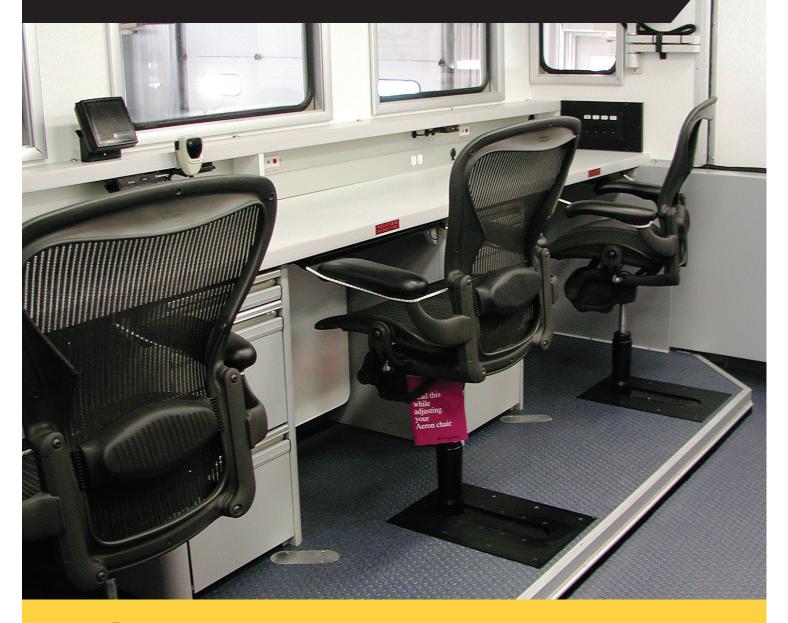

# **Chair Slide**

Valid's Chair Slide offers users easy in-and-out access to workstations and desks with effortless movement while increasing leg room.

#### HIGHLIGHTS

- Easy in-and-out access
- Extra leg room
- Increased durability and stability