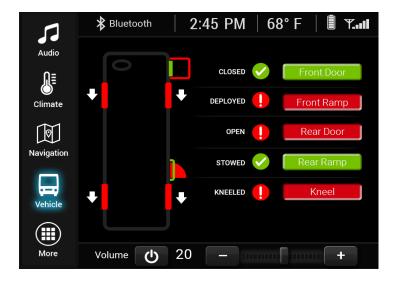

Control and monitor your vehicle's suspension or leveling system

#### Other options\* may include:

- Leveling
- Climate
- Slides
- Mirrors
- Steering Column
- Settings
- Navigation

\*Additional options possible. Contact us to discuss other concepts.

### **Options**

- Climate controls- may require custom interface development
- Leveling interface
- Control available for shades, mirrors, slides steering column memory
- Control with joystick knob; customized hotkeys available