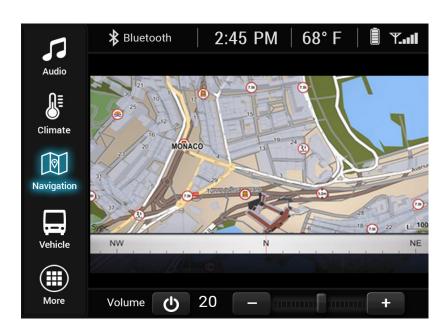

## **FEATURES**

- Quad-core processor power supports a graphics engine similar to Tier 1 automotive applications.
- Wide operating temperature range.
- High native brightness display coupled with strengthened anti-glare glass ensures a durable, easy to read experience.
- Full view navigation and camera display to the house screen for added security.
- Device mirroring allows vehicle passengers to display, plan, and navigate a route on screen from the comfort of the passenger seat.
- Full-width screen mode provides enhanced navigation view.
- Integrates directly with Valid Instrument Cluster.

#### Other options\* may include:

- Leveling
- Climate
- Slides
- Mirrors
- Steering Column
- Settings
- Navigation

\*Additional options possible. Contact us to discuss other concepts.