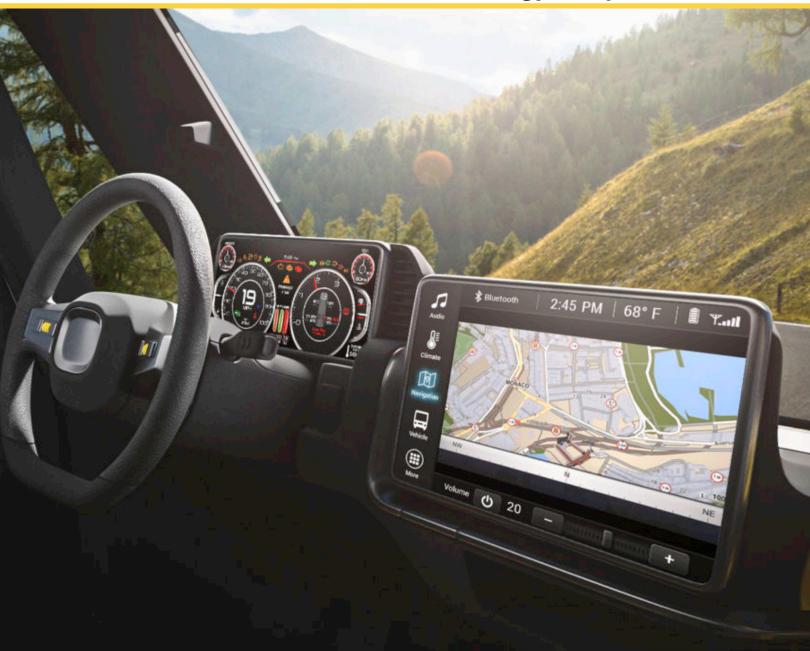

# Valid Infotainment System

Control it all, with sytle. The Valid Infotainment System offers users a rich touchscreen experience.

## **FEATURES**

- Quad-core processor power supports a graphics engine similar to Tier 1 automotive applications.
- Wide operating temperature range.
- High native brightness display coupled with strengthened anti-glare glass ensures a durable, easy to read experience.
- Full view navigation and camera display to the house screen for added security.
- Device mirroring allows vehicle passengers to display, plan, and navigate a route on screen from the comfort of the passenger seat.
- Full-width screen mode provides enhanced navigation view.
- Integrates directly with Valid Instrument Cluster.

Integrates with Valid's Instrument Cluster

Advanced Technology. Simple Solutions.

"When you select Valid as a supplier, you get a partner that is committed to your long-term success."