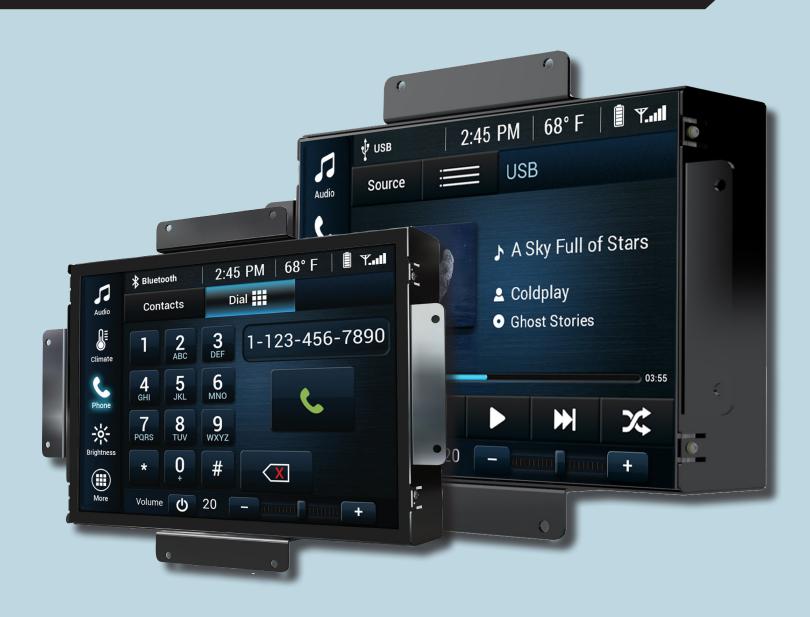

# Valid Infotainment System

Control it all, with sytle. The Valid Infotainment System offers users a rich touchscreen experience.

## **FEATURES**

- Quad-core processor power supports a graphics engine similar to Tier 1 automotive applications.
- Wide operating temperature range.
- High native brightness display coupled with strengthened anti-glare glass ensures a durable, easy to read experience.
- Full view navigation and camera display to the house screen for added security.
- Device mirroring allows vehicle passengers to display, plan, and navigate a route on screen from the comfort of the passenger seat.
- Full-width screen mode provides enhanced navigation view.
- Integrates directly with Valid Instrument Cluster.

# **FUNCTIONS**

Control a variety of cabin, chassis, and house functions. Core controls include:

- Audio
- SiriusXM
- Phone
- Cameras