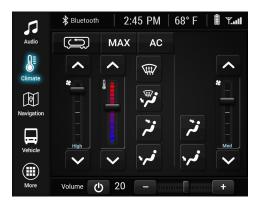

#### Other options\* may include:

- Leveling
- Climate
- Slides
- Mirrors
- Steering Column
- Settings
- Navigation

\*Additional options possible. Contact us to discuss other concepts.

### **Options**

- Climate controls- may require custom interface development
- Leveling interface
- Control available for shades, mirrors, slides steering column memory
- Control with joystick knob; customized hotkeys available