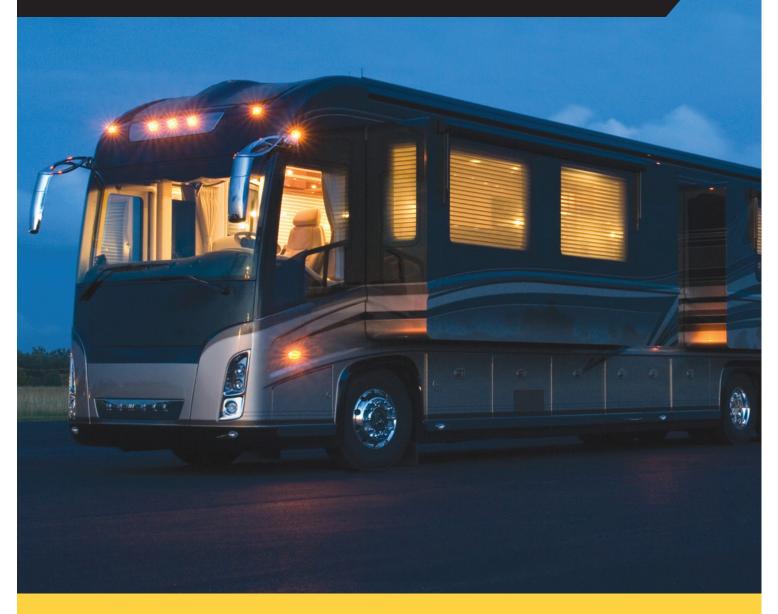

# Slide Out

Valid's Slide Outs expand a parked vehicle to create extra width and increase available space.

Advanced Technology. Simple Solutions.