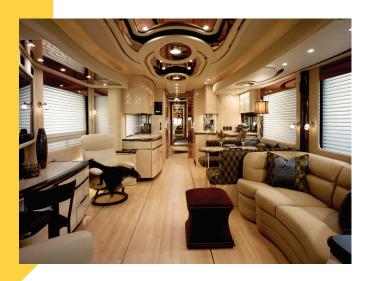

# Slide Out

Valid's Slide Outs expand a parked vehicle to create extra width and increase available space.

Advanced Technology. Simple Solutions.