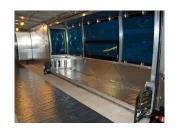

# Slide Out

Valid's Slide Outs expand a parked vehicle to create extra width and increase available space.

Advanced Technology. Simple Solutions.

#### **HIGHLIGHTS**

- Stable extension
- Smooth and quiet
- Customizable
- Multiple configuration available