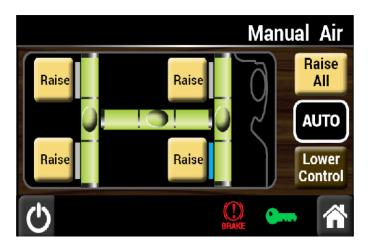

## **USER INTERFACE**

- Intuitive touchscreen for easy control and selection of leveling mode
- Three digital "bubble level" indicators show exact vehicle position
- User-friendly touchscreen allows for easy leveling mode selection, as well as four-point manual control of all leveling actuators
- Clear visual feedback on vehicle status is provided