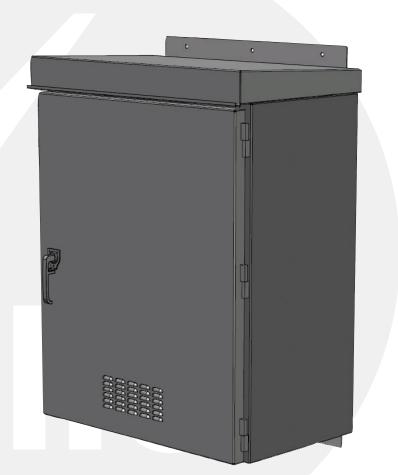

### **WMC10**

The Nema 3R enclosure is designed as a wall-mounted cabinet mainly used to house controls. It can be used for any outdoor application and can be mounted to a solid surface. This cabinet is designed to fill the specialty needs for overhead bridge signs, camera controls, cellular sites, and other communication control stations.

#### Features / Specifications

- Marine-grade aluminum construction
- Powder coated PC101 Grey
- NEMA 3R rated
- Padlockable, 3-point latch mechanism on door
- Door stays
- Slanted roof to repel rain, ice, and snow
- Complete backpan
- Filtered louvers
- Wall-mount
- ETL-certified to applicable CSA and UL standards
- Listed on BCMOT&I Recognized Products List
- 1/8-in. marine-grade aluminum construction