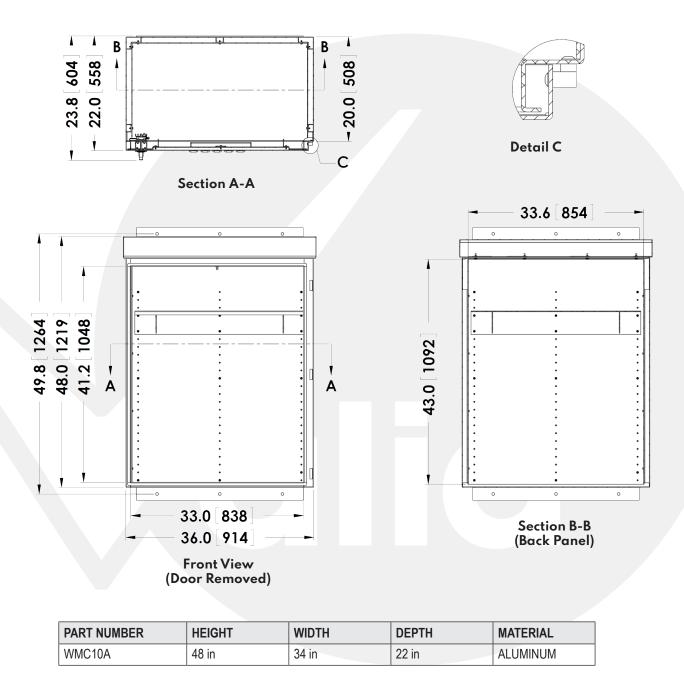

#### Features / Specifications

- Marine-grade aluminum construction
- Powder coated PC101 Grey
- NEMA 3R rated
- Padlockable, 3-point latch mechanism on door
- Door stays
- Slanted roof to repel rain, ice, and snow
- Complete backpan
- Filtered louvers
- Wall-mount
- ETL-certified to applicable CSA and UL standards
- Listed on BCMOT&I Recognized Products List
- 1/8-in. marine-grade aluminum construction